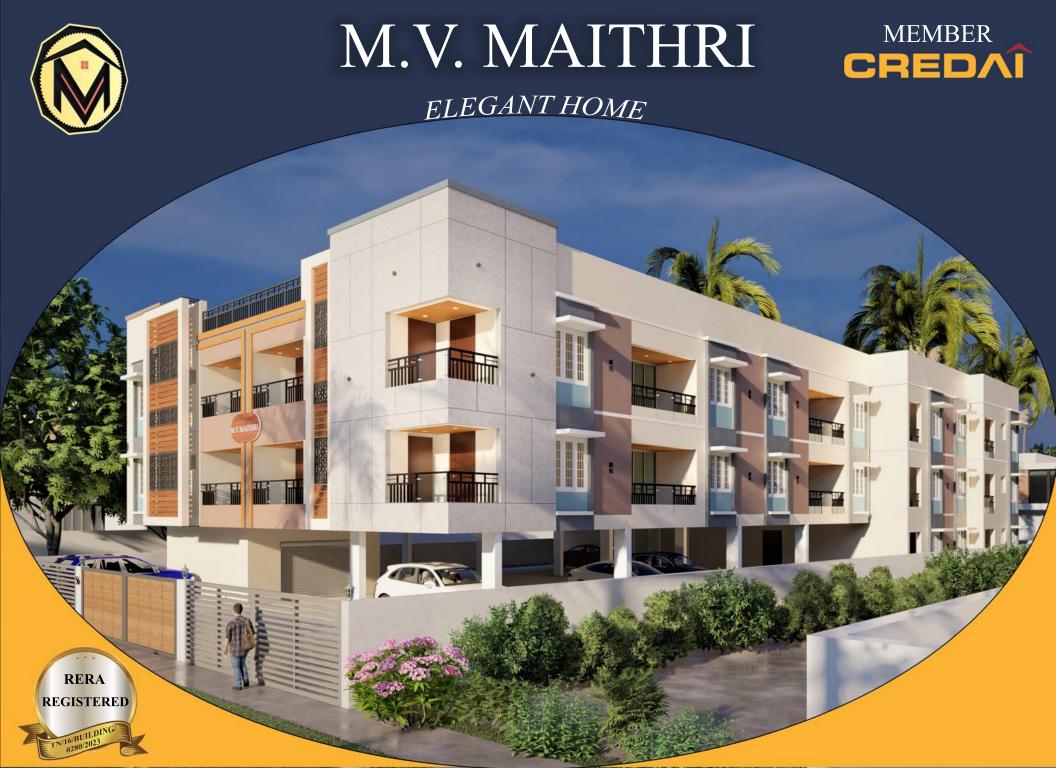

### Salient features

**Rera Registered:** 

Clear title.

Lift Facility.

Vasthu plans.

Marked Car parking. CCTV provisions.

# M.V.BUILDERS

SITE: Melur road(on way to vageesa school), Srirangam, Trichy -620006. T.S. NO: 1037/18 & 1037/19