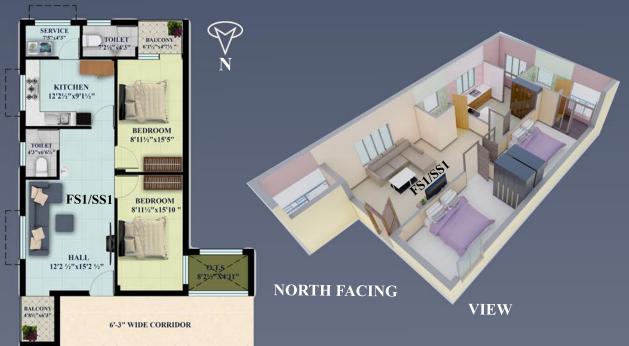

# FNJSNJ FNJSNJ

GS1/FS1/SS1 KEYPLAN

|                          | <u>FN3/SN3</u>            | <u>FS1/SS1</u>           |
|--------------------------|---------------------------|--------------------------|
| SUPER BUILT<br>UP AREA - | 107.15 SQM<br>(1153 SQFT) | 93.75 SQM<br>(1009 SQFT) |
| U.D.S. AREA -            | 61.23 SQM<br>(659 SQFT)   | 53.57 SQM<br>(577 SQFT)  |