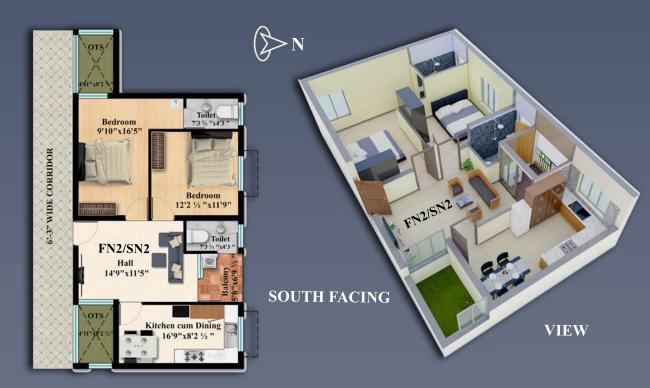

### **CONTACT:**

+91 98424 30871

murlidhar28@gmail.com

www.mvbuilders.in

FN1/SN1 FN2/SN2 90.20 SQM SUPER BUILT 119.07 SQM UPAREA -(971 SQFT) (1282 SQFT) U.D.S. AREA - 68.04 SQM 51.54 SQM

(555 SQFT)

(732 SQFT)