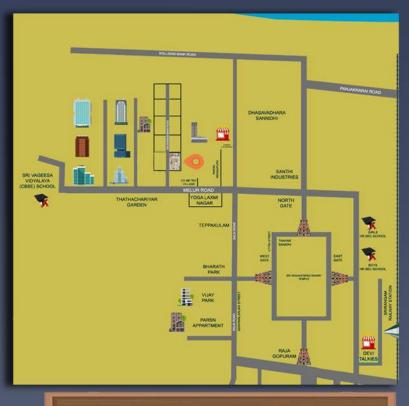

## **Location-Advantages**

- 700 mtr from Srirangam Thayar sanathi
- Lush green environment
- > 2Kms from Bus stand/ Railway station
- 3 kms from Government Butterfly park

# M.V.BUILDERS

SITE: Melur road(on way to vageesa school), Srirangam, Trichy -620006. T.S. NO: 1037/18 & 1037/19