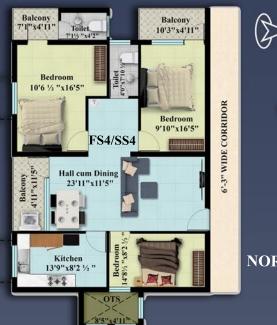

**KEYPLAN** 



SUPER BUILD UPAREA

UDS AREA

GN1 107.55 SQM 61.46 SQM (1158 SQFT) (662 SQFT)

GS1 93.75 SQM 53.57 SQM (1009 SQFT) (577 SQFT)

**GS2** 101.47 SQM 57.98 SQM (1092 SQFT) (624 SQFT)







## **Location-Advantages**

- 700 mtr from Srirangam Thayar sanathi
- Lush green environment
- > 2Kms from Bus stand/ Railway station
- 3 kms from Government Butterfly park





### Salient features

**Rera Registered:** 

Clear title.

Lift Facility.

Vasthu plans.

Marked Car parking. CCTV provisions.

### **Lighting and Utilities**

2Nos of Borewell.

**Corporation water.** 

**UGD** connections.

Daylight optimized Architecture.

### **Special Specification (Optional)**

Modular Kitchen with SS accessories.
Built in Wardrobe and Cupboards.
False ceiling with LED fittings.

# M.V.BUILDERS

SITE: Melur road(on way to vageesa school), Srirangam, Trichy -620006. T.S. NO: 1037/18 & 1037/19

### **CONTACT:**



+91 98424 30871



murlidhar28@gmail.com



www.mvbuilders.in







FN1/SN