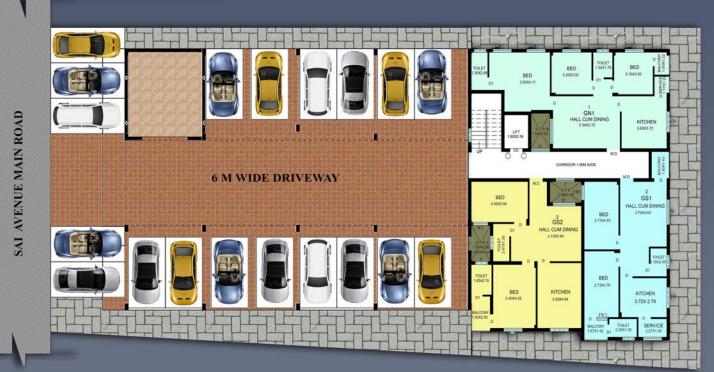

**KEYPLAN** 

SUPER BUILD UPAREA

UDS AREA

GN1 107.55 SQM 61.46 SQM (1158 SQFT) (662 SQFT)

GS1 93.75 SQM 53.57 SQM (1009 SQFT) (577 SQFT)

**GS2** 101.47 SQM 57.98 SQM (1092 SQFT) (624 SQFT)