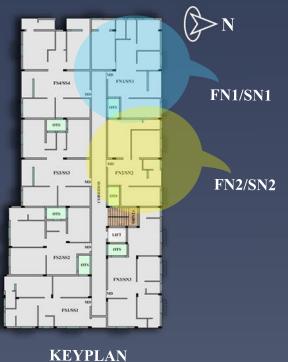

### **CONTACT:**

+91 98424 30871

murlidhar28@gmail.com

www.mvbuilders.in

FN1/SN1 FN2/SN2 90.20 SQM SUPER BUILT 119.07 SQM UPAREA -(971 SQFT) (1282 SQFT) U.D.S. AREA - 68.04 SQM 51.54 SQM

(555 SQFT)

(732 SQFT)