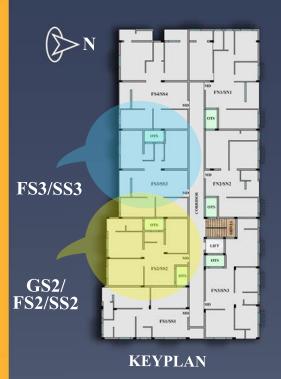

**KEYPLAN** 

SUPER BUILD UPAREA

UDS AREA

GN1 107.55 SQM 61.46 SQM (1158 SQFT) (662 SQFT)

GS1 93.75 SQM 53.57 SQM (1009 SQFT) (577 SQFT)

**GS2** 101.47 SQM 57.98 SQM (1092 SQFT) (624 SQFT)