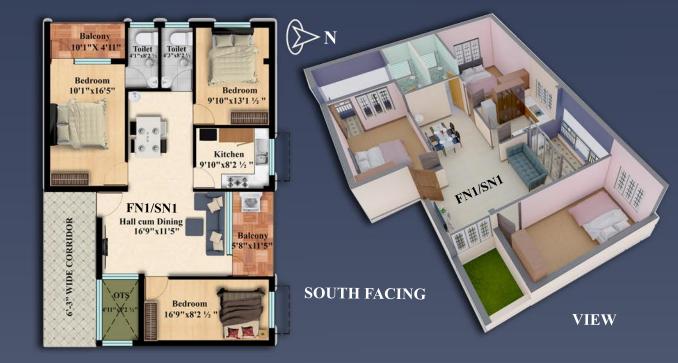

### **CONTACT:**

+91 98424 30871

murlidhar28@gmail.com

www.mvbuilders.in

FN1/SN1 FN2/SN2 90.20 SQM SUPER BUILT 119.07 SQM UPAREA -(971 SQFT) (1282 SQFT) U.D.S. AREA - 68.04 SQM 51.54 SQM

(555 SQFT)

(732 SQFT)