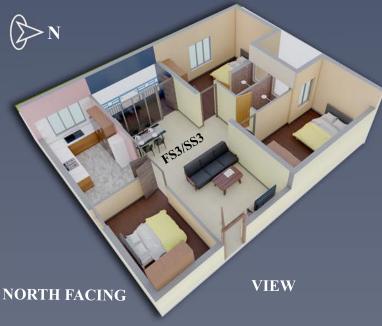

 FS2/SS2
 FS3/SS3

 SUPER BUILT 100.60 SQM UP AREA - (1083 SQFT)
 116.15 SQM (1250 SQFT)

 U.D.S. AREA - 57.49 SQM (619 SQFT)
 66.37 SQM (714 SQFT)