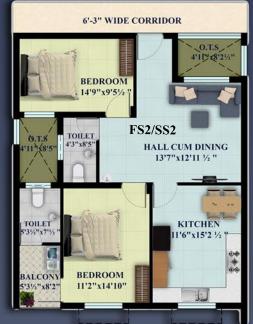

 FS2/SS2
 FS3/SS3

 SUPER BUILT 100.60 SQM UP AREA - (1083 SQFT)
 116.15 SQM (1250 SQFT)

 U.D.S. AREA - 57.49 SQM (619 SQFT)
 66.37 SQM (714 SQFT)