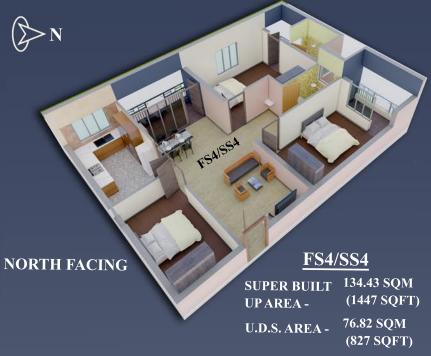

**KEYPLAN** 



SUPER BUILD UPAREA

UDS AREA

GN1 107.55 SQM 61.46 SQM (1158 SQFT) (662 SQFT)

GS1 93.75 SQM 53.57 SQM (1009 SQFT) (577 SQFT)

**GS2** 101.47 SQM 57.98 SQM (1092 SQFT) (624 SQFT)







## **Location-Advantages**

- 700 mtr from Srirangam Thayar sanathi
- Lush green environment
- > 2Kms from Bus stand/ Railway station
- 3 kms from Government Butterfly park





### Salient features

**Rera Registered:** 

Clear title.

Lift Facility.

Vasthu plans.

Marked Car parking. CCTV provisions.

### **Lighting and Utilities**

2Nos of Borewell.

**Corporation water.** 

**UGD** connections.

Daylight optimized Architecture.

### **Special Specification (Optional)**

Modular Kitchen with SS accessories.
Built in Wardrobe and Cupboards.
False ceiling with LED fittings.

# M.V.BUILDERS

SITE: Melur road(on way to vageesa school), Srirangam, Trichy -620006. T.S. NO: 1037/18 & 1037/19

### **CONTACT:**



+91 98424 30871



murlidhar28@gmail.com



www.mvbuilders.in







FN1/SN1