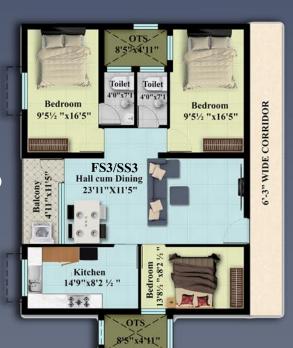

 FS2/SS2
 FS3/SS3

 SUPER BUILT 100.60 SQM UP AREA - (1083 SQFT)
 116.15 SQM (1250 SQFT)

 U.D.S. AREA - 57.49 SQM (619 SQFT)
 66.37 SQM (714 SQFT)