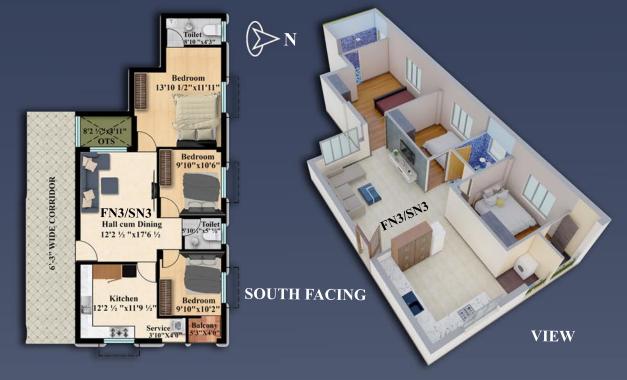

# FNJSNJ FNJSNJ

GS1/FS1/SS1 KEYPLAN

|                          | <u>FN3/SN3</u>            | <u>FS1/SS1</u>           |
|--------------------------|---------------------------|--------------------------|
| SUPER BUILT<br>UP AREA - | 107.15 SQM<br>(1153 SQFT) | 93.75 SQM<br>(1009 SQFT) |
| U.D.S. AREA -            | 61.23 SQM<br>(659 SQFT)   | 53.57 SQM<br>(577 SQFT)  |