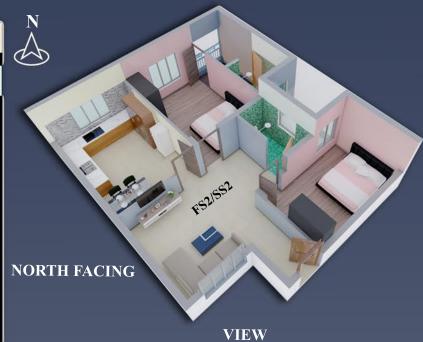

 FS2/SS2
 FS3/SS3

 SUPER BUILT 100.60 SQM UP AREA - (1083 SQFT)
 116.15 SQM (1250 SQFT)

 U.D.S. AREA - 57.49 SQM (619 SQFT)
 66.37 SQM (714 SQFT)